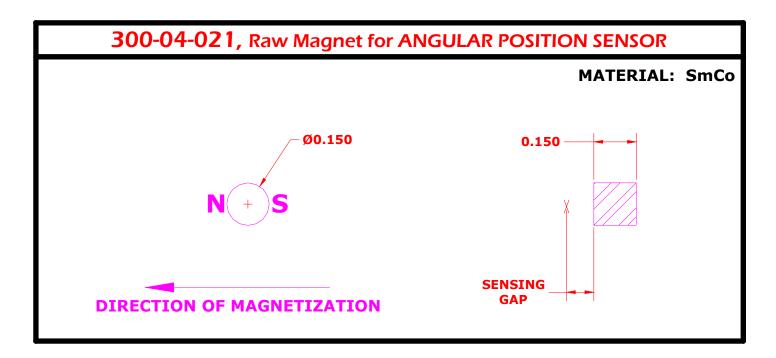

Part numbers starting in "AM" are potted radial magnetized magnets. The part number is AM-HHHH-MMMMM where HHHH is the Housing code and MMMMM is the part number of the magnet. For raw magnets (no housing, the part number is 300-04-MMMMM.

These magnets, when paired with Sensor Solutions Angular Position Sensors will provide an analog output that can be used to resolve the rotation angle between the sensor and the target.

Additional housing shapes and magnet sizes are available. Contact our Sales or Engineering department to discuss your options.