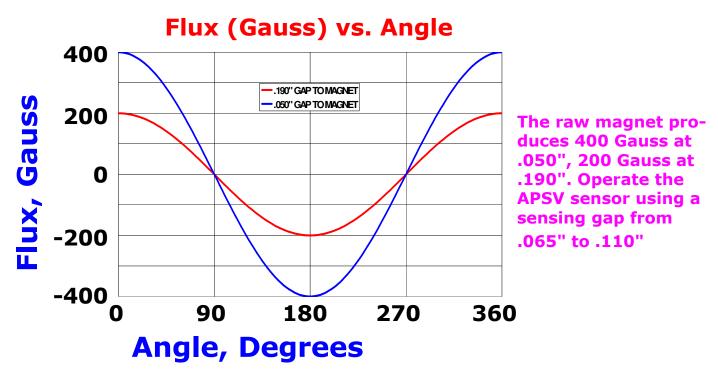

These magnets, when paired with Sensor Solutions Angular Position Sensors will provide an analog output that can be used to resolve the rotation angle between the sensor and the target.

Additional housing shapes and magnet sizes are available. Contact our Sales or Engineering department to discuss your options.