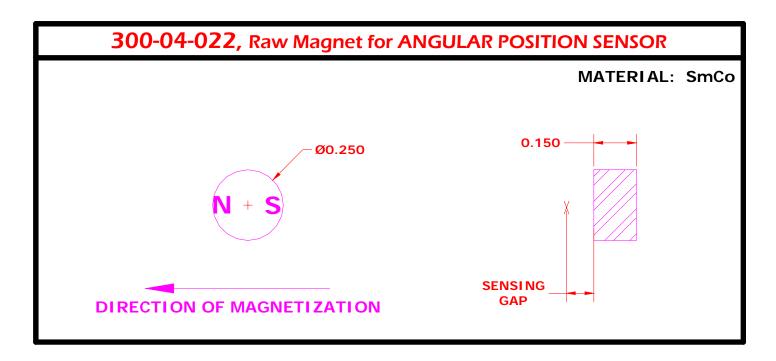

Part numbers starting in "AM" are potted radial magnetized magnets. The part number is AM-HHHH-MMMMM where HHHH is the Housing code and MMMMM is the part number of the magnet. For raw magnets (no housing, the part number is 300-04-MMMMM.

These magnets, when paired with Sensor Solutions Angular Position Sensors will provide an analog output that can be used to resolve the rotation angle between the sensor and the target.

Additional housing shapes and magnet sizes are available. Contact our Sales or Engineering department to discuss your options.