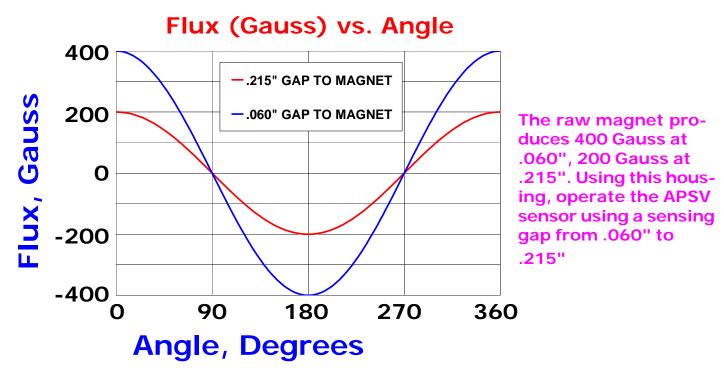

These magnets, when paired with Sensor Solutions Angular Position Sensors will provide an analog output that can be used to resolve the rotation angle between the sensor and the target.

Additional housing shapes and magnet sizes are available. Contact our Sales or Engineering department to discuss your options.