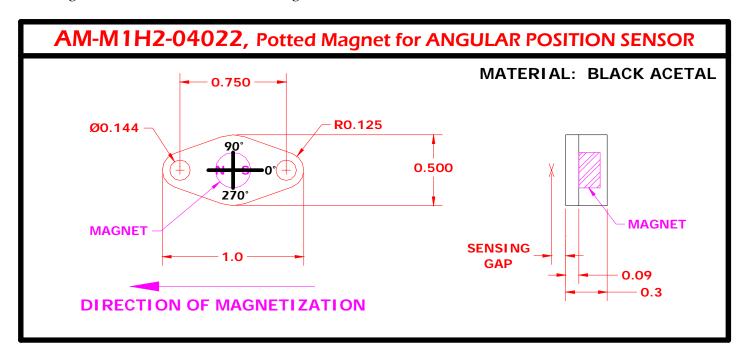

**AM-M1H2-04022** Angle Position Sensor Magnet, M2H2 Angular Position Magnet Housing, 1.0" x 0.5" with 2 mounting holes

Part numbers starting in "AM" are potted radial magnetized magnets. The part number is AM-HHHH-MMMMM where HHHH is the Housing code and MMMMM is the part number of the magnet. For raw magnets (no housing, the part number is 300-04-MMMMM.

These magnets, when paired with Sensor Solutions Angular Position Sensors will provide an analog output that can be used to resolve the rotation angle between the sensor and the target.

Additional housing shapes and magnet sizes are available. Contact our Sales or Engineering department to discuss your options.