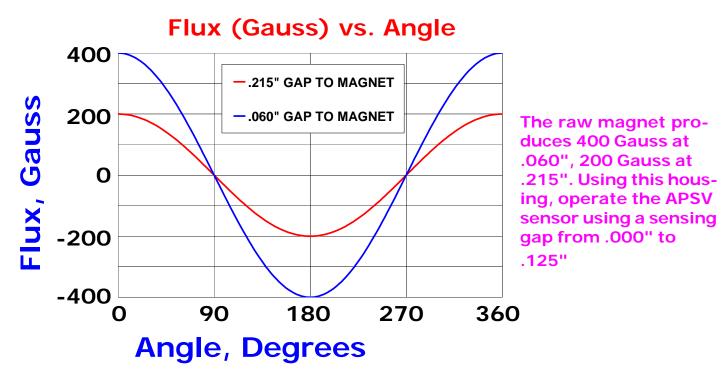

These magnets, when paired with Sensor Solutions Angular Position Sensors will provide an analog output that can be used to resolve the rotation angle between the sensor and the target.

Additional housing shapes and magnet sizes are available. Contact our Sales or Engineering department to discuss your options.