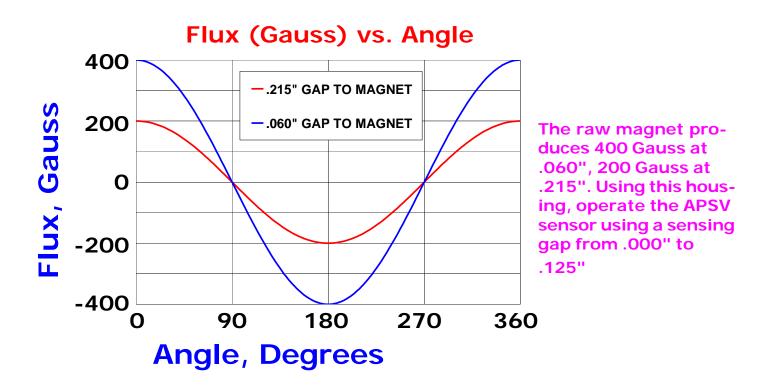

These magnets, when paired with Sensor Solutions Angular Position Sensors will provide an analog output that can be used to resolve the rotation angle between the sensor and the target.

Additional housing shapes and magnet sizes are available. Contact our Sales or Engineering department to discuss your options.