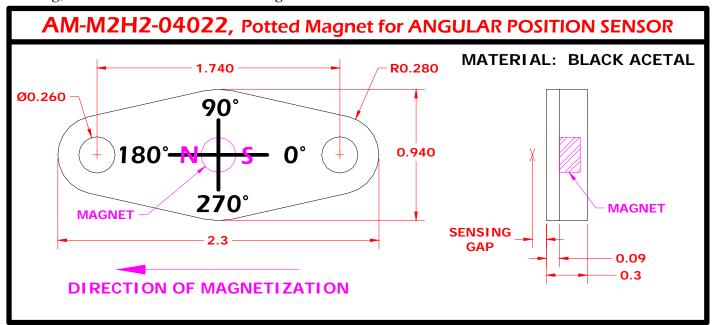

**AM-M2H2-04022** Angle Position Sensor Magnet, M2H2 Angular Position Magnet Housing, 2.3" x .94" with 2 mounting holes

Part numbers starting in "AM" are potted radial magnetized magnets. The part number is AM-HHHH-MMMMM where HHHH is the Housing code and MMMMM is the part number of the magnet. For raw magnets (no housing, the part number is 300-04-MMMMM.

These magnets, when paired with Sensor Solutions Angular Position Sensors will provide an analog output that can be used to resolve the rotation angle between the sensor and the target.

Additional housing shapes and magnet sizes are available. Contact our Sales or Engineering department to discuss your options.