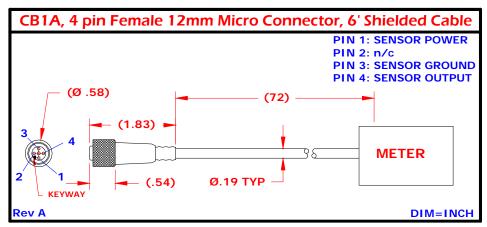

The MSH5-DSAB-DCCB1A is a hand-held unit that operates from a 9V battery and provides 5V to power the attached sensor. An M12 Micro Female Connector on a 6' cable mates to a wide variety of sensors available from Sensor Solutions.

## SENSOR CONNECTION