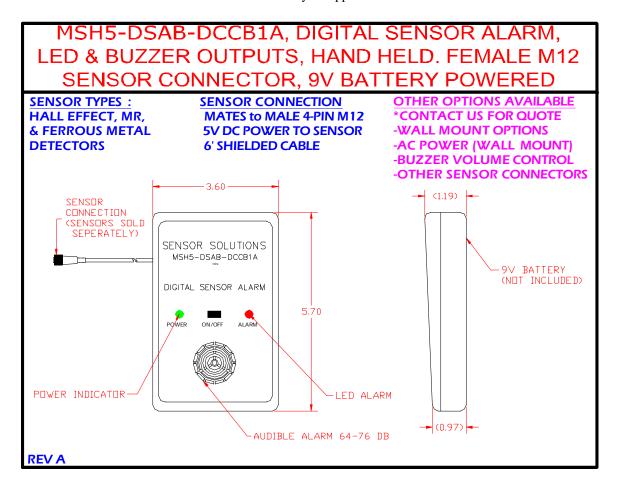

## MSH5-DSAB-DCCB1A - Digital Sensor Alarm, Hand-held, 9V battery operated, LED and Buzzer outputs (battery and sensor sold separately), 6' Female M12 Micro Cable for sensor connection

Our Digital Sensor Alarms provide both visual and audible notification when an attached digital sensor output is triggered\*. The meter can be paired with Hall Effect or Magnetoresistive sensors and used to scan for magnetic fields; or it can be paired with ferrous metal detection sensors to detect ferrous targets.

The MSH5-DSAB-DCCB1A is a hand-held unit that operates from a 9V battery and provides 5V to power the attached sensor. An M12 Micro Female Connector on a 6' cable mates to a wide variety of sensors available from Sensor Solutions.

The digital sensor alarm can also be provided in a wall mountable enclosure for permanent installation with a variety of connection options. Contact Sensor Solutions to discuss our sensor and meter options and determine the best complete sensor solution for your application.

## SENSOR CONNECTION